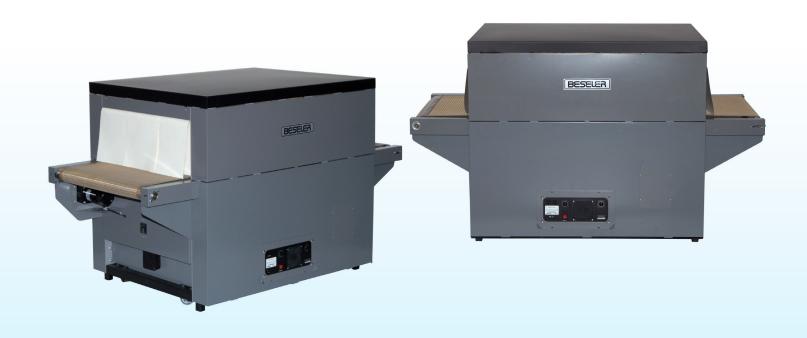

## TD-30-12-3PH Tunnel

## **PRODUCT FEATURES**

Beseler's product range of large tunnels consists of both single and three phase tunnels as well as tunnels with extended height for the larger size packaging operations.

**PRODUCT BY RANGE**: TD-20-12-1PH, TD-20-12-3PH, TD-20-19-3PH Extended Height, TD-20-26-3PH Extended Height, TD-30-12-3PH, TD-30-19-3PH Extended Height, TD-30-26-3PH Extended Height

- Digital P.I.D temperature control
- · Automatic cool down circuit
- No maintenance mesh belt
- Adjustable air dampers
- High velocity blower
- · Heat ducted to all 4 sides, top and bottom

- Variable speed 0-120 fpm conveyor
- · Easy access slide out control panel
- · Long life heavy duty Cal rod heaters
- Durable electro-static powder finish
- 16000 watts of available heat

## TWO YEAR WARRANTY

| MODEL        | MACHINE SIZE    | SHIPPING                           | POWER                | SEAL/TUNNEL | PACKAGES   | MAX PRODUCT        |
|--------------|-----------------|------------------------------------|----------------------|-------------|------------|--------------------|
|              | (LWH)           | (SIZE/WEIGHT)                      | REQUIRED             | AREA        | PER MINUTE | SIZE               |
| TD-30-12-3PH | 60" x 39" x 36" | 73" x 52" x 59"<br>Approx.600 LBS. | 220 VOLTS<br>60 AMPS |             | 60-75      | 30" x 12"<br>W x H |