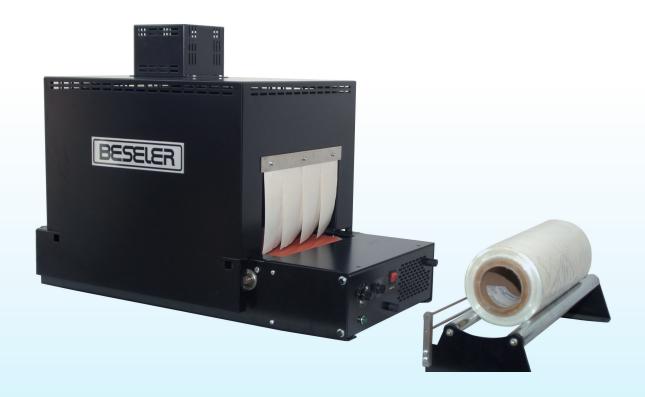

## T-611-JR Tunnel

## **PRODUCT FEATURES**

- Table top
- Bottom heated solid conveyor belt
- Heat ducted to top & sides
- Thermostatic temperature control

- Variable speed 0-30 fpm conveyor
- · Standard single plug for portability
- Durable electro-static powder finish
- · 2900 watts of available heat

## TWO YEAR WARRANTY

| MODEL           | MACHINE SIZE | SHIPPING               | POWER                | SEAL/TUNNEL                                                      | PACKAGES   | MAX PRODUCT |
|-----------------|--------------|------------------------|----------------------|------------------------------------------------------------------|------------|-------------|
|                 | (LWH)        | (SIZE/WEIGHT)          | REQUIRED             | AREA                                                             | PER MINUTE | SIZE        |
| T-611-JR Tunnel |              | 11"W x 6"H<br>150 LBS. | 115 VOLTS<br>20 AMPS | 21.5" Overall<br>Tunnel Length<br>25" Overall<br>Conveyor Length |            |             |