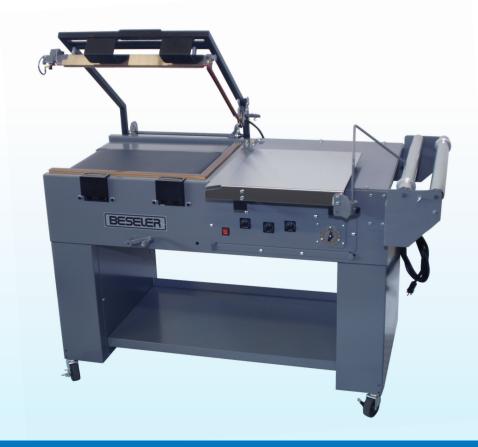

## 2420-MTB-II Sealer

## **PRODUCT FEATURES**

- 24" x 20" seal area
- · Self-adjusting seal pads
- Easy quick change Mono seal wire
- · Fully welded heavy duty seal head
- Fully welded 11 gauge steel frame
- Heavy duty automatic dual magnets
- · Adjustable height seal area platform
- Auto seal temperature compensator
- · Variable speed soft start conveyor

- · Stainless steel film hold downs
- · Stainless steel product loading tray
- · Quick lock wire tensioners
- · Film tension brake
- · Easy access slide out control panel
- · Micro perforator
- · Storage shelf and casters
- · Hot knife option

## TWO YEAR WARRANTY (including seal wire)

| MODEL       | MACHINE SIZE    | SHIPPING                    | POWER                    | SEAL/TUNNEL        | PACKAGES   | MAX PRODUCT        |
|-------------|-----------------|-----------------------------|--------------------------|--------------------|------------|--------------------|
|             | (LWH)           | (SIZE/WEIGHT)               | REQUIRED                 | AREA               | PER MINUTE | SIZE               |
| 2420-MTB-II | 63" x 42" x 40" | 73" x 52" x 59"<br>576 LBS. | 220 VOLTS 1PH<br>15 AMPS | 24" x 20"<br>L x W | 15-18      | 23" x 19"<br>L x W |